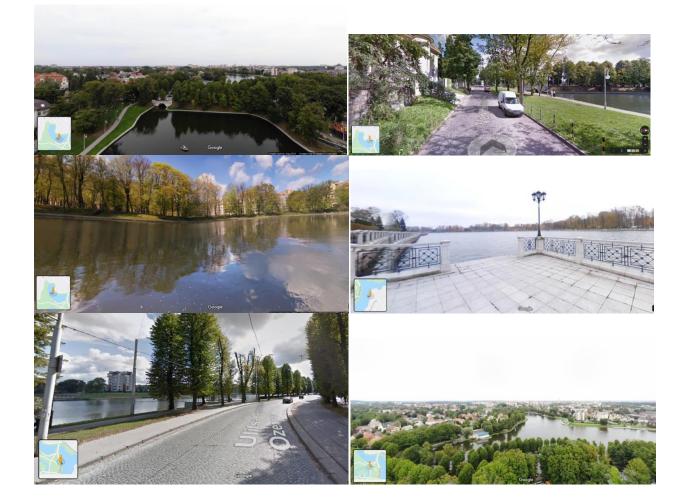

## NAVIGA European Championship 2020

M and NS classes ship models

August, 6 -13, 2020

Kaliningrad, Russian Federation

Ulitsa

Organizer: NAVIGA, World organization for model shipbuilding Federation of Ship Modeling sport of Russia Kaliningrad, Russian Federation Ulitsa Aleksandra Nevsko Park Yunost, Upper and Lower Ponds: F2; F4 Park Yunost' Kaliningrad **F-NSS** Парк аттракционов Юность Калининград Ambe luseum M Ulitsa Gor'kogo Музей Янтаря Ploshogo Marshala Vasilevskogo Ulitsa Chernyakhovskogo Prospekt Leninskil START M group HISTORICAL Google CENTER

on the territory World Championship, restaurant and café on nearest streets.

Park Yunost, Upper Pond view:

Lower Pond, M-group start place view:

Official EC2020 M+NS site:

www.ns2020ec.fsmr.ru (will work from March, 10, 2020)