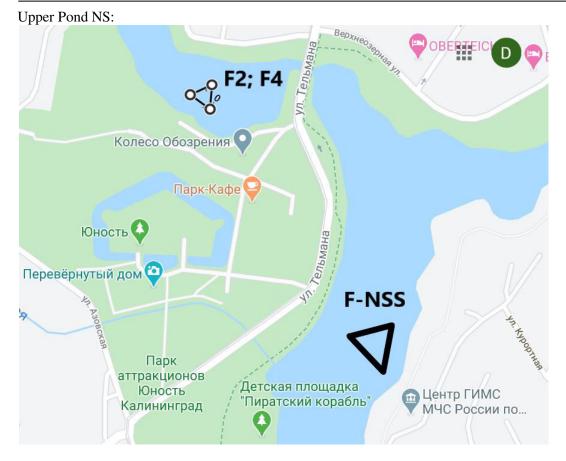

## NAVIGA European Championship 2020

M and NS classes ship models

August, 6 -13, 2020

Kaliningrad, Russian Federation

Ulitsa

Organizer: NAVIGA, World organization for model shipbuilding Federation of Ship Modeling sport of Russia Kaliningrad, Russian Federation Ulitsa Aleksandra Nevsko Park Yunost, Upper and Lower Ponds: F2; F4 Park Yunost' Kaliningrad **F-NSS** Парк аттракционов Юность Калининград Ambe luseum M Ulitsa Gor'kogo Музей Янтаря Ploshogo Marshala Vasilevskogo Ulitsa Chernyakhovskogo Prospekt Leninskil START M group HISTORICAL Google CENTER

on the territory World Championship, restaurant and café on nearest streets.

Park Yunost, Upper Pond view:

Lower Pond, M-group start place view:

Official EC2020 M+NS site:

www.ns2020ec.fsmr.ru (will work from March, 10, 2020)