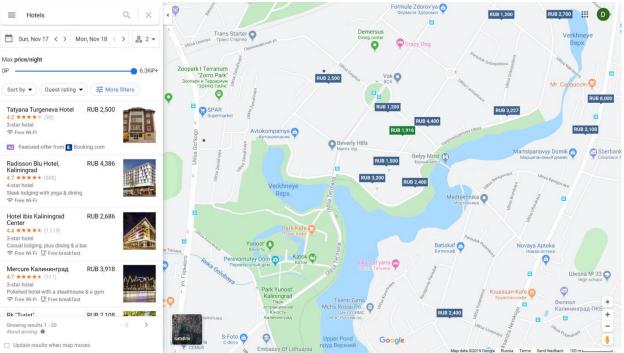

## NAVIGA European Championship 2020

M and NS classes ship models

August, 6 -13, 2020

Kaliningrad, Russian Federation

Ulitsa

Organizer: NAVIGA, World organization for model shipbuilding Federation of Ship Modeling sport of Russia Kaliningrad, Russian Federation Ulitsa Aleksandra Nevsko Park Yunost, Upper and Lower Ponds: F2; F4 Park Yunost' Kaliningrad **F-NSS** Парк аттракционов Юность Калининград Ambe luseum M Ulitsa Gor'kogo Музей Янтаря Ploshogo Marshala Vasilevskogo Ulitsa Chernyakhovskogo Prospekt Leninskil START M group HISTORICAL Google CENTER

on the territory World Championship, restaurant and café on nearest streets.

Park Yunost, Upper Pond view:

Lower Pond, M-group start place view:

Official EC2020 M+NS site:

www.ns2020ec.fsmr.ru (will work from March, 10, 2020)