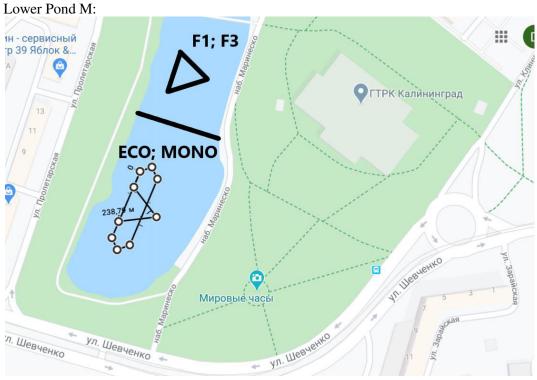

on the territory World Championship, restaurant and café on nearest streets.

Park Yunost, Upper Pond view:

Lower Pond, M-group start place view:

Official EC2020 M+NS site:

www.ns2020ec.fsmr.ru (will work from March, 10, 2020)